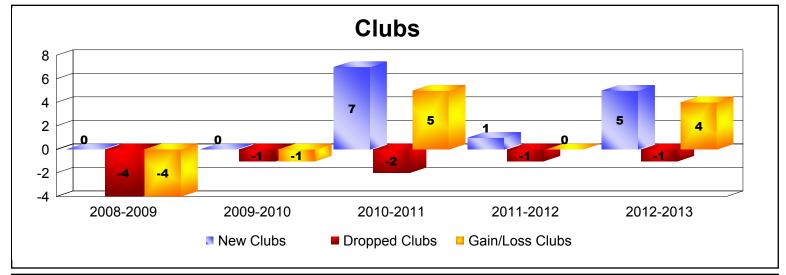

District M 1 As of June 2013 Cumulative

| Year      | New<br>Clubs | Dropped<br>Clubs | Gain/<br>Loss<br>Clubs | New<br>Members | Charter<br>Members | Reinstate<br>Members | Transfer<br>Members | Total<br>Member<br>Added | Total<br>Members<br>Dropped | Gain/<br>Loss<br>Members |
|-----------|--------------|------------------|------------------------|----------------|--------------------|----------------------|---------------------|--------------------------|-----------------------------|--------------------------|
| 2008-2009 | 0            | -4               | -4                     | 113            | 0                  | 4                    | 1                   | 118                      | -132                        | -14                      |
| 2009-2010 | 0            | -1               | -1                     | 73             | 0                  | 129                  | 1                   | 203                      | -255                        | -52                      |
| 2010-2011 | 7            | -2               | 5                      | 170            | 217                | 33                   | 0                   | 420                      | -101                        | 319                      |
| 2011-2012 | 1            | -1               | 0                      | 117            | 62                 | 21                   | 1                   | 201                      | -220                        | -19                      |
| 2012-2013 | 5            | -1               | 4                      | 162            | 116                | 3                    | 0                   | 281                      | -130                        | 151                      |
| Average   | 3            | -2               | 1                      | 127            | 79                 | 38                   | 1                   | 245                      | -168                        | 77                       |