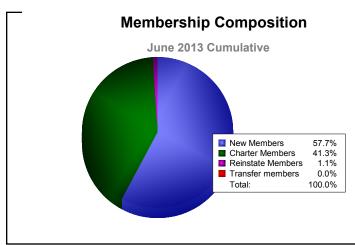

District M 1 As of June 2013 Cumulative

| Year      | New<br>Clubs | Dropped<br>Clubs | Gain/<br>Loss<br>Clubs | New<br>Members | Charter<br>Members | Reinstate<br>Members | Transfer<br>Members | Total<br>Member<br>Added | Total<br>Members<br>Dropped | Gain/<br>Loss<br>Members |
|-----------|--------------|------------------|------------------------|----------------|--------------------|----------------------|---------------------|--------------------------|-----------------------------|--------------------------|
| 2008-2009 | 0            | -4               | -4                     | 113            | 0                  | 4                    | 1                   | 118                      | -132                        | -14                      |
| 2009-2010 | 0            | -1               | -1                     | 73             | 0                  | 129                  | 1                   | 203                      | -255                        | -52                      |
| 2010-2011 | 7            | -2               | 5                      | 170            | 217                | 33                   | 0                   | 420                      | -101                        | 319                      |
| 2011-2012 | 1            | -1               | 0                      | 117            | 62                 | 21                   | 1                   | 201                      | -220                        | -19                      |
| 2012-2013 | 5            | -1               | 4                      | 162            | 116                | 3                    | 0                   | 281                      | -130                        | 151                      |
| Average   | 3            | -2               | 1                      | 127            | 79                 | 38                   | 1                   | 245                      | -168                        | 77                       |