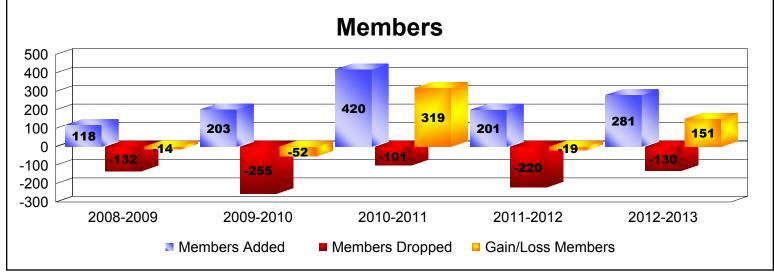

District M 1 As of June 2013 Cumulative

| Year      | New<br>Clubs | Dropped<br>Clubs | Gain/<br>Loss<br>Clubs | New<br>Members | Charter<br>Members | Reinstate<br>Members | Transfer<br>Members | Total<br>Member<br>Added | Total<br>Members<br>Dropped | Gain/<br>Loss<br>Members |
|-----------|--------------|------------------|------------------------|----------------|--------------------|----------------------|---------------------|--------------------------|-----------------------------|--------------------------|
| 2008-2009 | 0            | -4               | -4                     | 113            | 0                  | 4                    | 1                   | 118                      | -132                        | -14                      |
| 2009-2010 | 0            | -1               | -1                     | 73             | 0                  | 129                  | 1                   | 203                      | -255                        | -52                      |
| 2010-2011 | 7            | -2               | 5                      | 170            | 217                | 33                   | 0                   | 420                      | -101                        | 319                      |
| 2011-2012 | 1            | -1               | 0                      | 117            | 62                 | 21                   | 1                   | 201                      | -220                        | -19                      |
| 2012-2013 | 5            | -1               | 4                      | 162            | 116                | 3                    | 0                   | 281                      | -130                        | 151                      |
| Average   | 3            | -2               | 1                      | 127            | 79                 | 38                   | 1                   | 245                      | -168                        | 77                       |